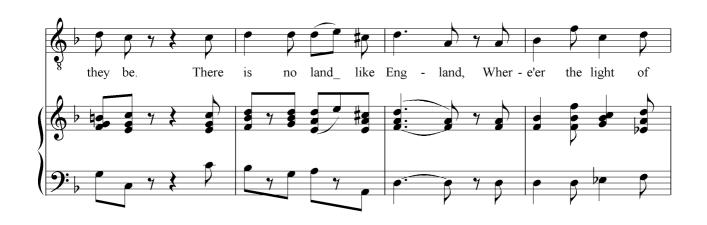

|
|                                                         | ACT IV                             |          |
| 8. Song (Marian)                                        | "The bee buzzed up in the heat"    | 38       |
| <ul><li>8a. Dance</li><li>9. Chorus and Dance</li></ul> | "Now the King is home again"       | 43<br>45 |
|                                                         |                                    |          |

### THE FORESTERS

#### ACT 1

#### **No. 1** Song (Kate): "The Warrior Earl"







#### **No2:** Song (Marian): "Love flew in at the Window"





#### No. 3: Chorus (Drinking Song): "Long Live Richard"









### No. 4: Chorus: "To Sleep! To Sleep!"











#### **ACT II**

## No.5 Song (Scarlet & Chorus): "There Is No Land Like England"























## No. 6 Scene (Titania, First Fairy & Chorus): "Evil Fairy, Do You Hear"































### **ACT III**

## No.7 Song (Scarlet & Chorus): "By All the Deer that Spring"

























## **ACT IV**

## No. 8 Song (Marian): "The Bee Buzz'd Up In the Heat"











No. 8a Dance





## No. 9 Chorus & Dance:"Now the King is Home Again"