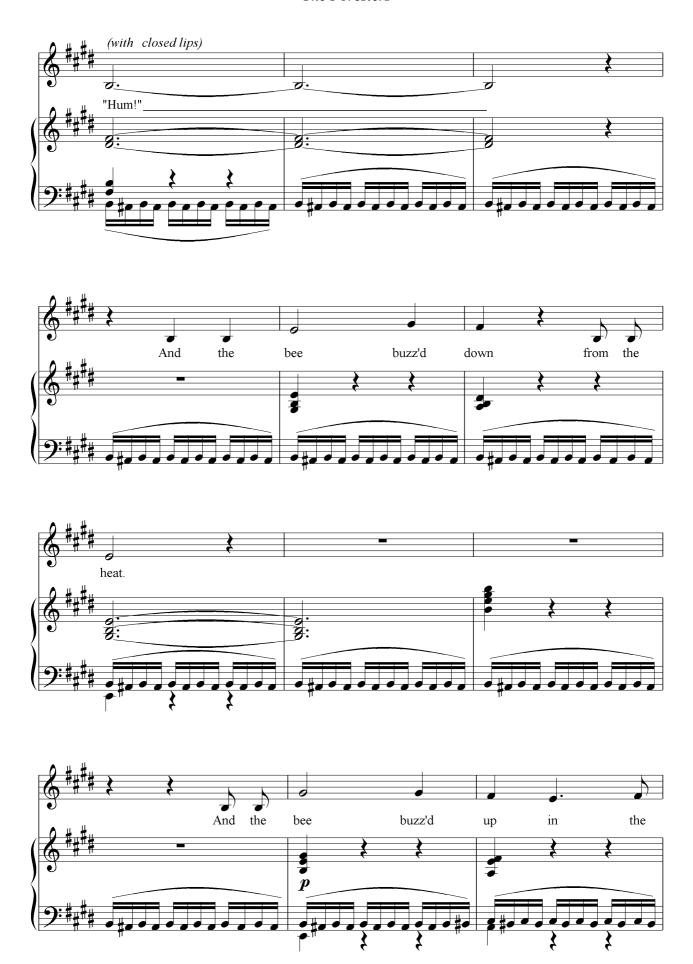

is home again"       | 43<br>45 |
|                                                         |                                    |          |

### THE FORESTERS

#### ACT 1

#### **No. 1** Song (Kate): "The Warrior Earl"







#### **No2:** Song (Marian): "Love flew in at the Window"





#### No. 3: Chorus (Drinking Song): "Long Live Richard"









### No. 4: Chorus: "To Sleep! To Sleep!"











#### **ACT II**

## No.5 Song (Scarlet & Chorus): "There Is No Land Like England"























## No. 6 Scene (Titania, First Fairy & Chorus): "Evil Fairy, Do You Hear"































### **ACT III**

## No.7 Song (Scarlet & Chorus): "By All the Deer that Spring"

























## **ACT IV**

## No. 8 Song (Marian): "The Bee Buzz'd Up In the Heat"











No. 8a Dance





## No. 9 Chorus & Dance:"Now the King is Home Again"