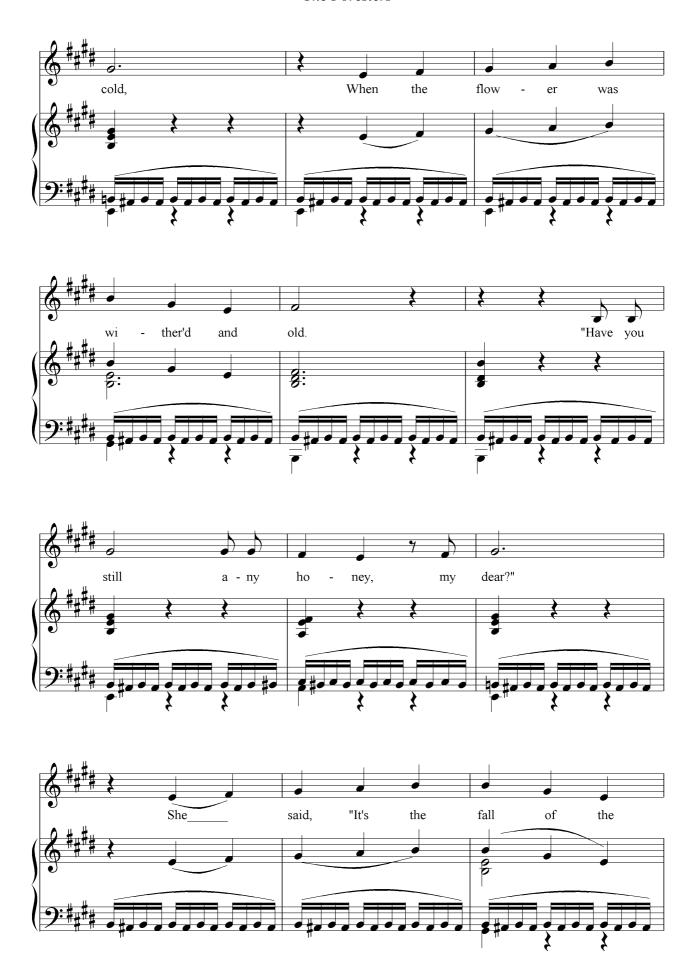

s home again"       | 43<br>45 |
|                                                         |                                    |          |

### THE FORESTERS

#### ACT 1

#### **No. 1** Song (Kate): "The Warrior Earl"







#### **No2:** Song (Marian): "Love flew in at the Window"





#### No. 3: Chorus (Drinking Song): "Long Live Richard"









### No. 4: Chorus: "To Sleep! To Sleep!"











#### **ACT II**

## No.5 Song (Scarlet & Chorus): "There Is No Land Like England"























## No. 6 Scene (Titania, First Fairy & Chorus): "Evil Fairy, Do You Hear"































### **ACT III**

## No.7 Song (Scarlet & Chorus): "By All the Deer that Spring"

























## **ACT IV**

## No. 8 Song (Marian): "The Bee Buzz'd Up In the Heat"











No. 8a Dance





## No. 9 Chorus & Dance:"Now the King is Home Again"