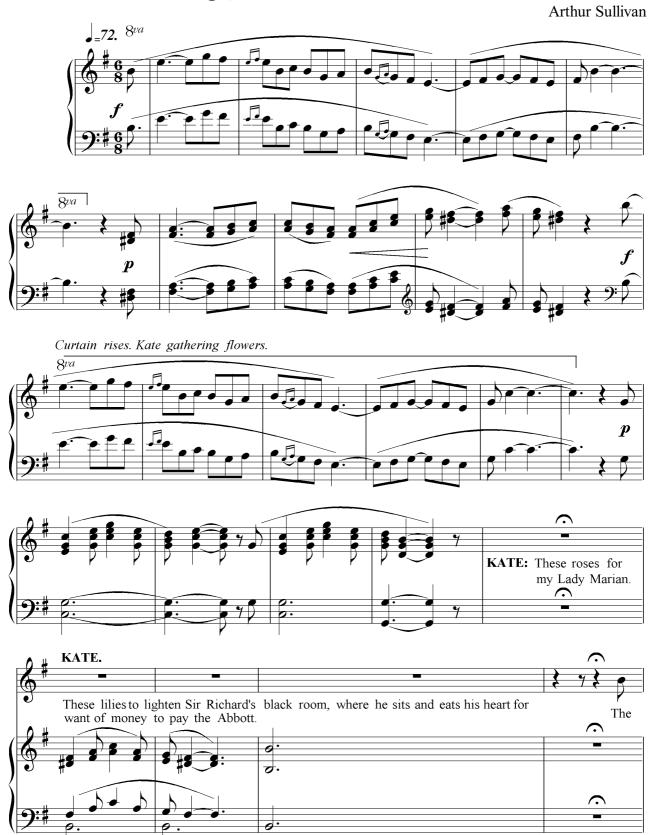

| "By all the deer that spring"      | 32       |
| 7. Jong (Jeaner and Chorus)                             | by an the acci that spring         | 32       |
|                                                         |                                    |          |
|                                                         | ACT IV                             |          |
| 8. Song (Marian)                                        | "The bee buzzed up in the heat"    | 38       |
| <ul><li>8a. Dance</li><li>9. Chorus and Dance</li></ul> | "Now the King is home again"       | 43<br>45 |
|                                                         |                                    |          |

### THE FORESTERS

#### ACT 1

#### **No. 1** Song (Kate): "The Warrior Earl"







#### **No2:** Song (Marian): "Love flew in at the Window"





#### No. 3: Chorus (Drinking Song): "Long Live Richard"









### No. 4: Chorus: "To Sleep! To Sleep!"











#### **ACT II**

## No.5 Song (Scarlet & Chorus): "There Is No Land Like England"























## No. 6 Scene (Titania, First Fairy & Chorus): "Evil Fairy, Do You Hear"































### **ACT III**

## No.7 Song (Scarlet & Chorus): "By All the Deer that Spring"

























## **ACT IV**

## No. 8 Song (Marian): "The Bee Buzz'd Up In the Heat"











No. 8a Dance





## No. 9 Chorus & Dance:"Now the King is Home Again"