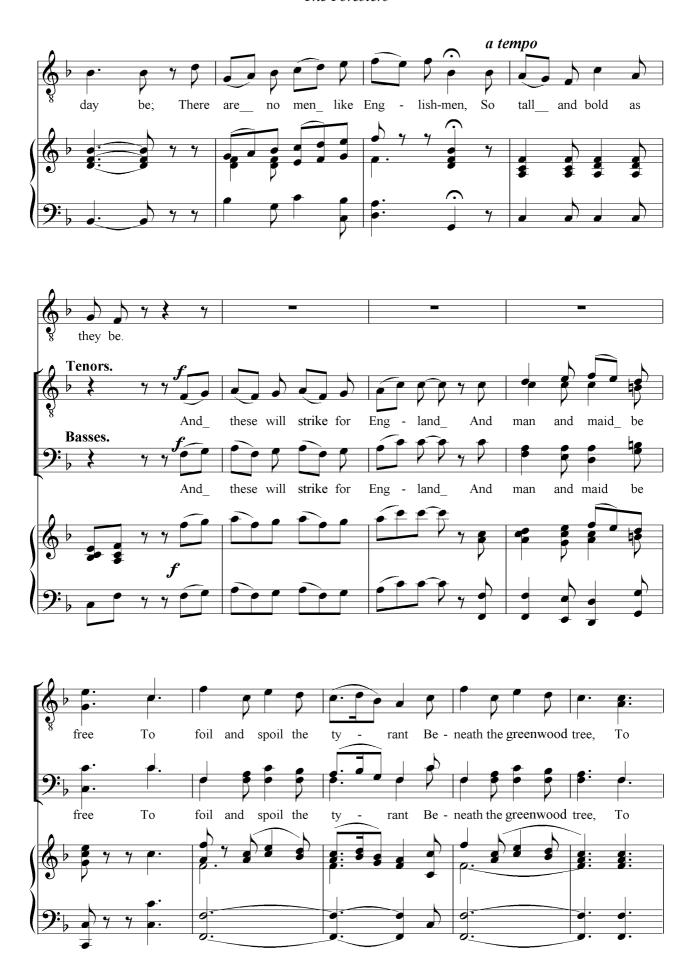

|
|                                                         | ACT IV                             |          |
| 8. Song (Marian)                                        | "The bee buzzed up in the heat"    | 38       |
| <ul><li>8a. Dance</li><li>9. Chorus and Dance</li></ul> | "Now the King is home again"       | 43<br>45 |
|                                                         |                                    |          |

### THE FORESTERS

#### ACT 1

#### **No. 1** Song (Kate): "The Warrior Earl"







#### **No2:** Song (Marian): "Love flew in at the Window"





#### No. 3: Chorus (Drinking Song): "Long Live Richard"









### No. 4: Chorus: "To Sleep! To Sleep!"











#### **ACT II**

## No.5 Song (Scarlet & Chorus): "There Is No Land Like England"























## No. 6 Scene (Titania, First Fairy & Chorus): "Evil Fairy, Do You Hear"































### **ACT III**

## No.7 Song (Scarlet & Chorus): "By All the Deer that Spring"

























## **ACT IV**

## No. 8 Song (Marian): "The Bee Buzz'd Up In the Heat"











No. 8a Dance





## No. 9 Chorus & Dance:"Now the King is Home Again"