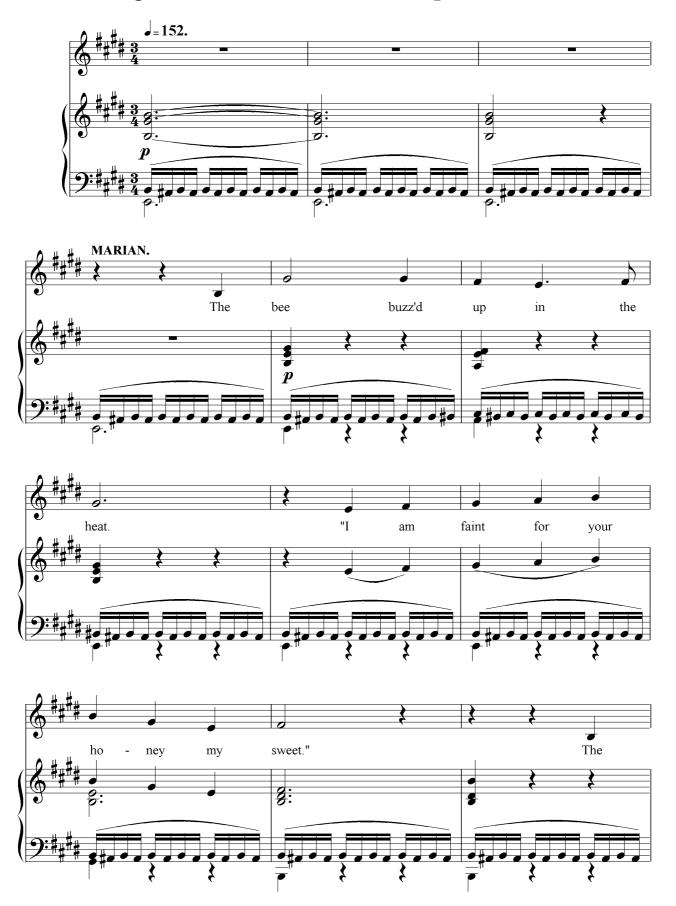

King is home again"       | 43<br>45 |
|                                                         |                                    |          |

### THE FORESTERS

#### ACT 1

#### **No. 1** Song (Kate): "The Warrior Earl"







#### **No2:** Song (Marian): "Love flew in at the Window"





#### No. 3: Chorus (Drinking Song): "Long Live Richard"









### No. 4: Chorus: "To Sleep! To Sleep!"











#### **ACT II**

## No.5 Song (Scarlet & Chorus): "There Is No Land Like England"























## No. 6 Scene (Titania, First Fairy & Chorus): "Evil Fairy, Do You Hear"































### **ACT III**

## No.7 Song (Scarlet & Chorus): "By All the Deer that Spring"

























## **ACT IV**

## No. 8 Song (Marian): "The Bee Buzz'd Up In the Heat"











No. 8a Dance





## No. 9 Chorus & Dance:"Now the King is Home Again"