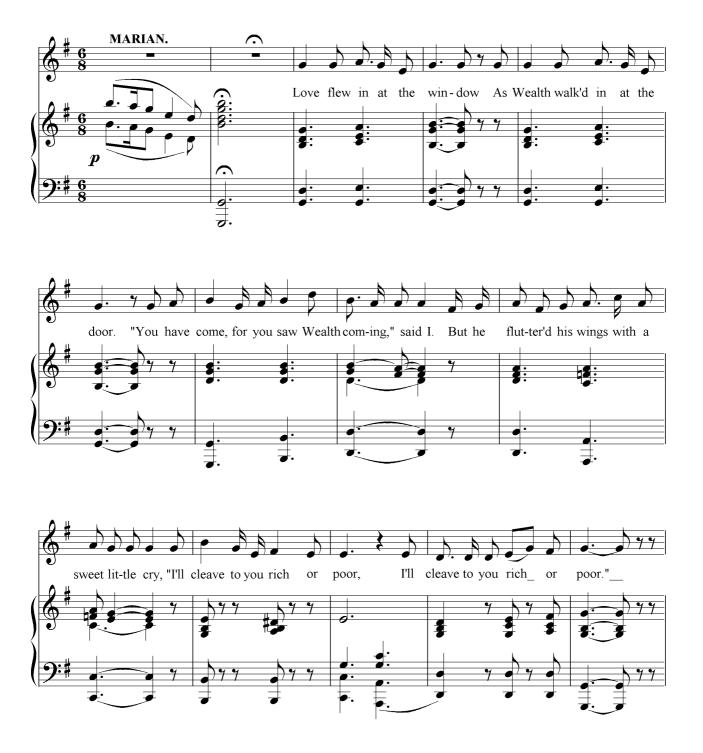

|
| 7. Jong (Jeaner and Chorus)                             | by an the acci that spring         | 32       |
|                                                         |                                    |          |
|                                                         | ACT IV                             |          |
| 8. Song (Marian)                                        | "The bee buzzed up in the heat"    | 38       |
| <ul><li>8a. Dance</li><li>9. Chorus and Dance</li></ul> | "Now the King is home again"       | 43<br>45 |
|                                                         |                                    |          |

### THE FORESTERS

#### ACT 1

#### **No. 1** Song (Kate): "The Warrior Earl"







#### **No2:** Song (Marian): "Love flew in at the Window"





#### No. 3: Chorus (Drinking Song): "Long Live Richard"









### No. 4: Chorus: "To Sleep! To Sleep!"











#### **ACT II**

## No.5 Song (Scarlet & Chorus): "There Is No Land Like England"























## No. 6 Scene (Titania, First Fairy & Chorus): "Evil Fairy, Do You Hear"































### **ACT III**

## No.7 Song (Scarlet & Chorus): "By All the Deer that Spring"

























## **ACT IV**

## No. 8 Song (Marian): "The Bee Buzz'd Up In the Heat"











No. 8a Dance





## No. 9 Chorus & Dance:"Now the King is Home Again"