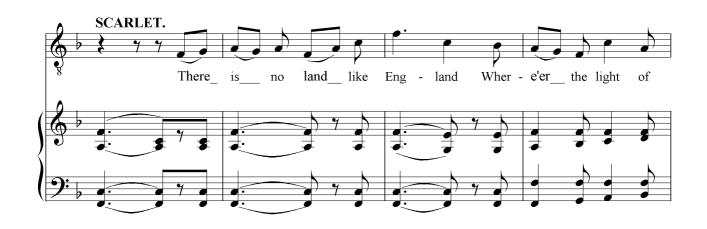

|          |
|                                                         | ACT IV                             |          |
| 8. Song (Marian)                                        | "The bee buzzed up in the heat"    | 38       |
| <ul><li>8a. Dance</li><li>9. Chorus and Dance</li></ul> | "Now the King is home again"       | 43<br>45 |
|                                                         |                                    |          |

### THE FORESTERS

#### ACT 1

#### **No. 1** Song (Kate): "The Warrior Earl"







#### **No2:** Song (Marian): "Love flew in at the Window"





#### No. 3: Chorus (Drinking Song): "Long Live Richard"









### No. 4: Chorus: "To Sleep! To Sleep!"











#### **ACT II**

## No.5 Song (Scarlet & Chorus): "There Is No Land Like England"























## No. 6 Scene (Titania, First Fairy & Chorus): "Evil Fairy, Do You Hear"































### **ACT III**

## No.7 Song (Scarlet & Chorus): "By All the Deer that Spring"

























## **ACT IV**

## No. 8 Song (Marian): "The Bee Buzz'd Up In the Heat"











No. 8a Dance





## No. 9 Chorus & Dance:"Now the King is Home Again"