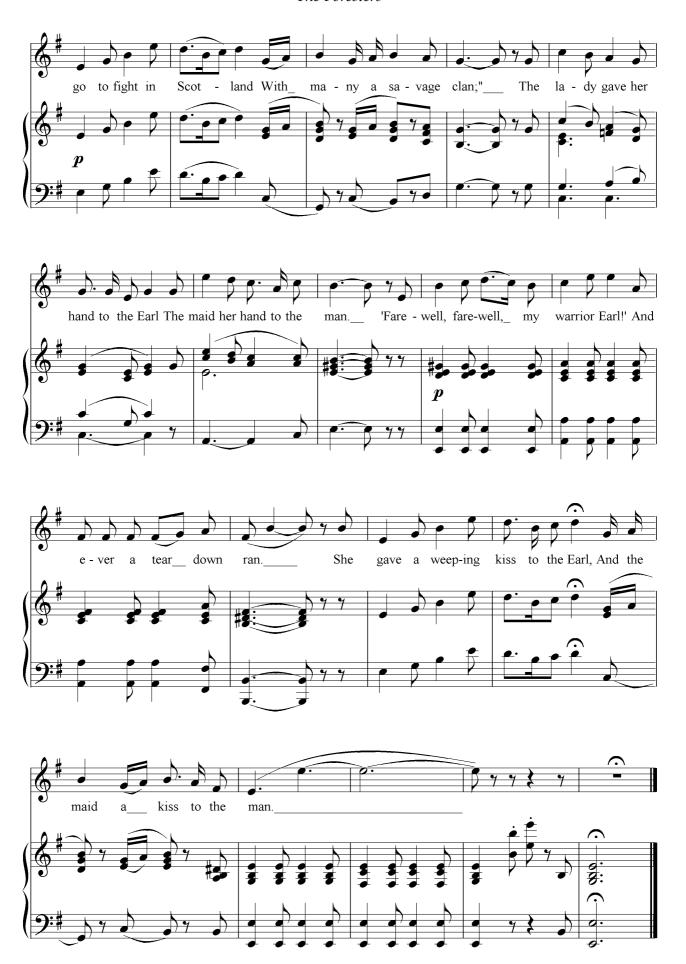

| "By all the deer that spring"      | 32       |
| 7. Jong (Jeaner and Chorus)                             | by an the acci that spring         | 32       |
|                                                         |                                    |          |
|                                                         | ACT IV                             |          |
| 8. Song (Marian)                                        | "The bee buzzed up in the heat"    | 38       |
| <ul><li>8a. Dance</li><li>9. Chorus and Dance</li></ul> | "Now the King is home again"       | 43<br>45 |
|                                                         |                                    |          |

### THE FORESTERS

#### ACT 1

#### **No. 1** Song (Kate): "The Warrior Earl"







#### **No2:** Song (Marian): "Love flew in at the Window"





#### No. 3: Chorus (Drinking Song): "Long Live Richard"









### No. 4: Chorus: "To Sleep! To Sleep!"











#### **ACT II**

## No.5 Song (Scarlet & Chorus): "There Is No Land Like England"























## No. 6 Scene (Titania, First Fairy & Chorus): "Evil Fairy, Do You Hear"































### **ACT III**

## No.7 Song (Scarlet & Chorus): "By All the Deer that Spring"

























## **ACT IV**

## No. 8 Song (Marian): "The Bee Buzz'd Up In the Heat"











No. 8a Dance





## No. 9 Chorus & Dance:"Now the King is Home Again"