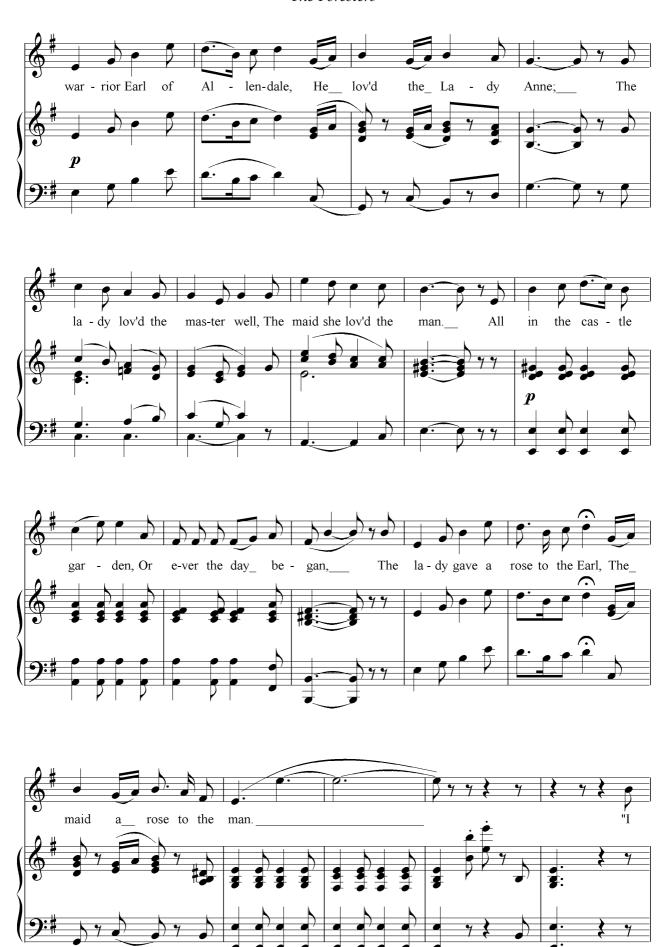

| "By all the deer that spring"      | 32       |
| 7. Jong (Jeaner and Chorus)                             | by an the acci that spring         | 32       |
|                                                         |                                    |          |
|                                                         | ACT IV                             |          |
| 8. Song (Marian)                                        | "The bee buzzed up in the heat"    | 38       |
| <ul><li>8a. Dance</li><li>9. Chorus and Dance</li></ul> | "Now the King is home again"       | 43<br>45 |
|                                                         |                                    |          |

### THE FORESTERS

#### ACT 1

#### **No. 1** Song (Kate): "The Warrior Earl"







#### **No2:** Song (Marian): "Love flew in at the Window"





#### No. 3: Chorus (Drinking Song): "Long Live Richard"









### No. 4: Chorus: "To Sleep! To Sleep!"











#### **ACT II**

## No.5 Song (Scarlet & Chorus): "There Is No Land Like England"























## No. 6 Scene (Titania, First Fairy & Chorus): "Evil Fairy, Do You Hear"































### **ACT III**

## No.7 Song (Scarlet & Chorus): "By All the Deer that Spring"

























## **ACT IV**

## No. 8 Song (Marian): "The Bee Buzz'd Up In the Heat"











No. 8a Dance





## No. 9 Chorus & Dance:"Now the King is Home Again"