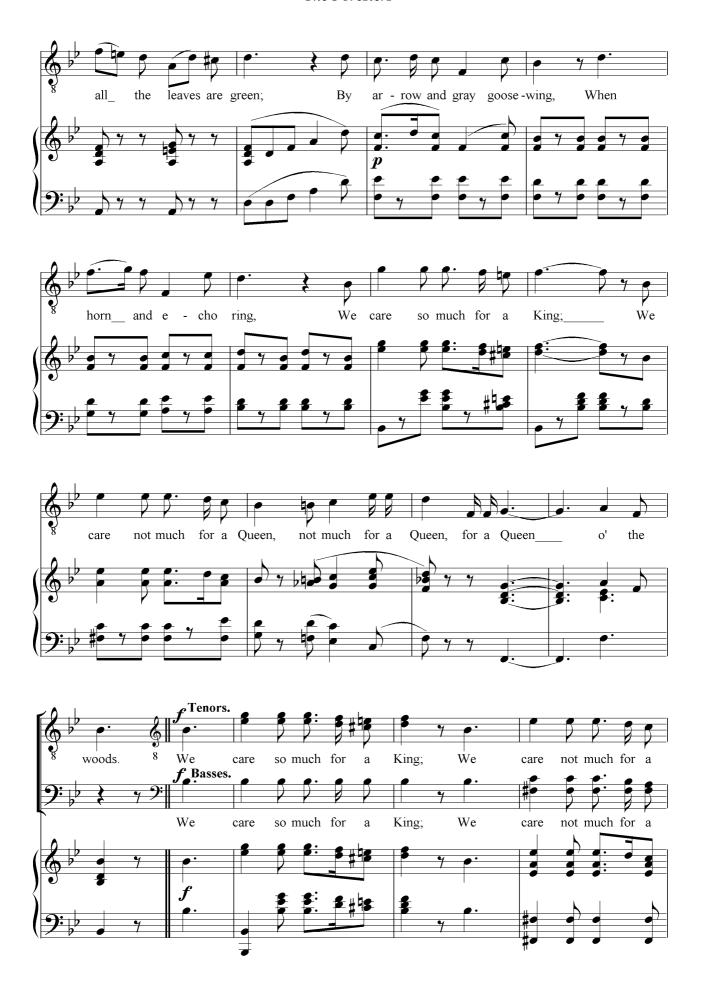

eat"    | 38       |
| <ul><li>8a. Dance</li><li>9. Chorus and Dance</li></ul> | "Now the King is home again"       | 43<br>45 |
|                                                         |                                    |          |

### THE FORESTERS

#### ACT 1

#### **No. 1** Song (Kate): "The Warrior Earl"







#### **No2:** Song (Marian): "Love flew in at the Window"





#### No. 3: Chorus (Drinking Song): "Long Live Richard"









### No. 4: Chorus: "To Sleep! To Sleep!"











#### **ACT II**

## No.5 Song (Scarlet & Chorus): "There Is No Land Like England"























## No. 6 Scene (Titania, First Fairy & Chorus): "Evil Fairy, Do You Hear"































### **ACT III**

## No.7 Song (Scarlet & Chorus): "By All the Deer that Spring"

























## **ACT IV**

## No. 8 Song (Marian): "The Bee Buzz'd Up In the Heat"











No. 8a Dance





## No. 9 Chorus & Dance:"Now the King is Home Again"