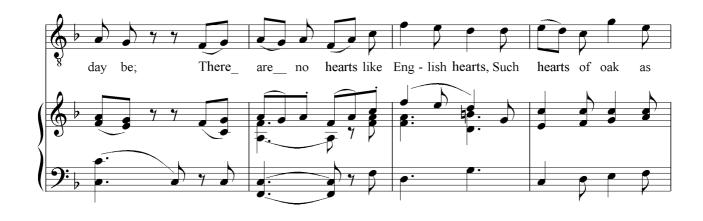

|          |
|                                                         | ACT IV                             |          |
| 8. Song (Marian)                                        | "The bee buzzed up in the heat"    | 38       |
| <ul><li>8a. Dance</li><li>9. Chorus and Dance</li></ul> | "Now the King is home again"       | 43<br>45 |
|                                                         |                                    |          |

### THE FORESTERS

#### ACT 1

#### **No. 1** Song (Kate): "The Warrior Earl"







#### **No2:** Song (Marian): "Love flew in at the Window"





#### No. 3: Chorus (Drinking Song): "Long Live Richard"









### No. 4: Chorus: "To Sleep! To Sleep!"











#### **ACT II**

## No.5 Song (Scarlet & Chorus): "There Is No Land Like England"























## No. 6 Scene (Titania, First Fairy & Chorus): "Evil Fairy, Do You Hear"































### **ACT III**

## No.7 Song (Scarlet & Chorus): "By All the Deer that Spring"

























## **ACT IV**

## No. 8 Song (Marian): "The Bee Buzz'd Up In the Heat"











No. 8a Dance





## No. 9 Chorus & Dance:"Now the King is Home Again"