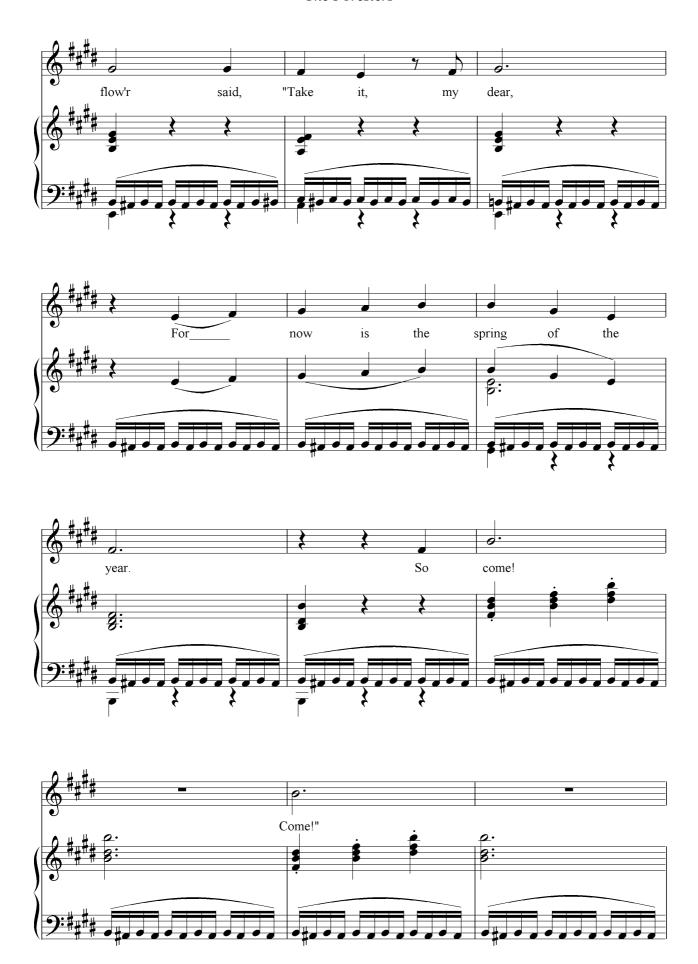

ng is home again"       | 43<br>45 |
|                                                         |                                    |          |

### THE FORESTERS

#### ACT 1

#### **No. 1** Song (Kate): "The Warrior Earl"







#### **No2:** Song (Marian): "Love flew in at the Window"





#### No. 3: Chorus (Drinking Song): "Long Live Richard"









### No. 4: Chorus: "To Sleep! To Sleep!"











#### **ACT II**

## No.5 Song (Scarlet & Chorus): "There Is No Land Like England"























## No. 6 Scene (Titania, First Fairy & Chorus): "Evil Fairy, Do You Hear"































### **ACT III**

## No.7 Song (Scarlet & Chorus): "By All the Deer that Spring"

























## **ACT IV**

## No. 8 Song (Marian): "The Bee Buzz'd Up In the Heat"











No. 8a Dance





## No. 9 Chorus & Dance:"Now the King is Home Again"